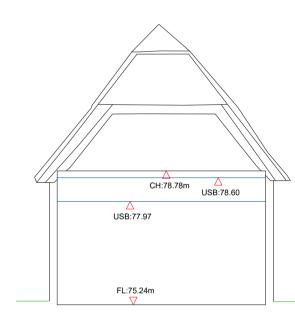

C - North West Elevation Datum 74.00m C - North East Elevation Datum 74.00m

C - Section 6 Datum 74.00m

C - South East Elevation Datum 74.00m

C - Section 5 Datum 74.00m

www.stafsurv.com Vernon Courtyard, Main Road, Sudbury, Derbyshire. DE6 5HS T 01283 584800 > F 01284 584844 > E info@stafsurv.com NOTES Boundaries surveyed are physical features and may not necessarily represent the legally conveyed ownership. Tree Spreads, Girths and Heights are approximate, any tree species identified should not be relied upon and checked by a specialist if critical Underground drainage depths, pipe sizes and runs have been recorded from the surface and may have been estimated or assumed Features surveyed off site such as buildings and trees may have been recorded remotely and may not be shown in full detail due to access / sighting restrictions CLIENT CO-ORDINATES & DATUM DERRIVED USING GEOID MODEL OSGM15(GB) & HORIZONTAL TRANSFORMATION OSTN15. THIS SURVEY IS ORIENTATED TO ORDNANCE SURVEY GRID NORTH WITH A TRUE OSGM15 CO-ORDINATE NEAR THE CENTRE OF THE SURVEY. THE SURVEY IS PLOTTED TO A FLAT PLANE GRID. HORIZONTAL MEASUREMENTS TAKEN FROM THIS SURVEY WILL BE TRUE DISTANCES. REFER TO SURVEY CONTROL STATION LISTING FOR RE-ESTABLISHING CONTROL ON SITE. Easting Northing Height Name STNA 123456.789 123456.789 123.456 STNB 123.456 123456.789 123456.789 STNC STNC1 STNC2 123.456 123.456 123456.789 123456.789 123456.789 123456.789 123456.789 123.456 123456.789 STND STNE STNF 123.456 123.456 123.456 123456.789 123456.789 123456.789 123456.789 123456.789 123456.789 SITE HOTEL SITE PROJECT MEASURED BUILDING SURVEY EXAMPLE SCALE DATE 1:100 @ A1 01/01/2023 DRAWING No. EX-MBS-2