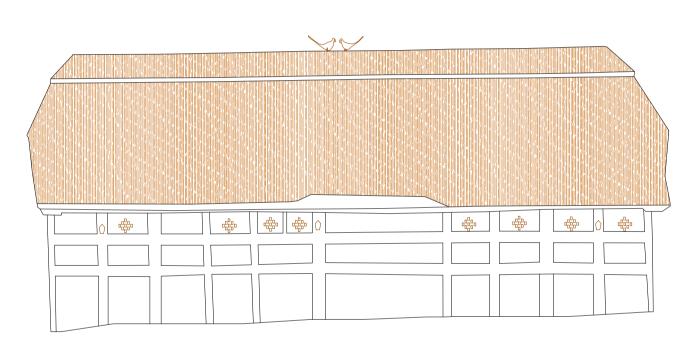

C - North West Elevation Datum 74.00m C - North East Elevation Datum 74.00m

C - Section 6 Datum 74.00m

C - South East Elevation Datum 74.00m

C - Section 5 Datum 74.00m

www.stafsurv.com Vernon Courtyard, Main Road, Sudbury, Derbyshire. DE6 5HS T 01283 584800 > F 01284 584844 > E info@stafsurv.com NOTES Boundaries surveyed are physical features and may not necessarily represent the legally conveyed ownership. Tree Spreads, Girths and Heights are approximate, any tree species identified should not be relied upon and checked by a specialist if critical Underground drainage depths, pipe sizes and runs have been recorded from the surface and may have been estimated or assumed Features surveyed off site such as buildings and trees may have been recorded remotely and may not be shown in full detail due to access / sighting restrictions CLIENT CO-ORDINATES & DATUM DERRIVED USING GEOID MODEL OSGM15(GB) & HORIZONTAL TRANSFORMATION OSTN15. THIS SURVEY IS ORIENTATED TO ORDNANCE SURVEY GRID NORTH WITH A TRUE OSGM15 CO-ORDINATE NEAR THE CENTRE OF THE SURVEY. THE SURVEY IS PLOTTED TO A FLAT PLANE GRID. HORIZONTAL MEASUREMENTS TAKEN FROM THIS SURVEY WILL BE TRUE DISTANCES. REFER TO SURVEY CONTROL STATION LISTING FOR RE-ESTABLISHING CONTROL ON SITE. Easting Northing Height Name STNA 123456.789 123456.789 123.456 STNB 123.456 123456.789 123456.789 STNC STNC1 STNC2 123.456 123.456 123456.789 123456.789 123456.789 123456.789 123456.789 123.456 123456.789 STND STNE STNF 123.456 123.456 123.456 123456.789 123456.789 123456.789 123456.789 123456.789 123456.789 SITE HOTEL SITE PROJECT MEASURED BUILDING SURVEY EXAMPLE SCALE DATE 1:100 @ A1 01/01/2023 DRAWING No. EX-MBS-2