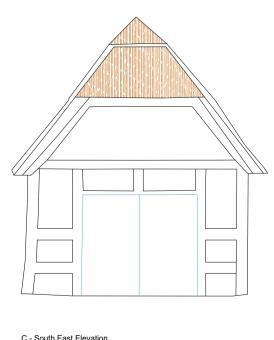

C - North West Elevation Datum 74.00m C - North East Elevation Datum 74.00m

C - Section 6 Datum 74.00m

C - South East Elevation Datum 74.00m

C - Section 5 Datum 74.00m

www.stafsurv.com Vernon Courtyard, Main Road, Sudbury, Derbyshire. DE6 5HS T 01283 584800 > F 01284 584844 > E info@stafsurv.com NOTES Boundaries surveyed are physical features and may not necessarily represent the legally conveyed ownership. Tree Spreads, Girths and Heights are approximate, any tree species identified should not be relied upon and checked by a specialist if critical Underground drainage depths, pipe sizes and runs have been recorded from the surface and may have been estimated or assumed Features surveyed off site such as buildings and trees may have been recorded remotely and may not be shown in full detail due to access / sighting restrictions CLIENT CO-ORDINATES & DATUM DERRIVED USING GEOID MODEL OSGM15(GB) & HORIZONTAL TRANSFORMATION OSTN15. THIS SURVEY IS ORIENTATED TO ORDNANCE SURVEY GRID NORTH WITH A TRUE OSGM15 CO-ORDINATE NEAR THE CENTRE OF THE SURVEY. THE SURVEY IS PLOTTED TO A FLAT PLANE GRID. HORIZONTAL MEASUREMENTS TAKEN FROM THIS SURVEY WILL BE TRUE DISTANCES. REFER TO SURVEY CONTROL STATION LISTING FOR RE-ESTABLISHING CONTROL ON SITE. Easting Northing Height Name STNA 123456.789 123456.789 123.456 STNB 123.456 123456.789 123456.789 STNC STNC1 STNC2 123.456 123.456 123456.789 123456.789 123456.789 123456.789 123456.789 123.456 123456.789 STND STNE STNF 123.456 123.456 123.456 123456.789 123456.789 123456.789 123456.789 123456.789 123456.789 SITE HOTEL SITE PROJECT MEASURED BUILDING SURVEY EXAMPLE SCALE DATE 1:100 @ A1 01/01/2023 DRAWING No. EX-MBS-2