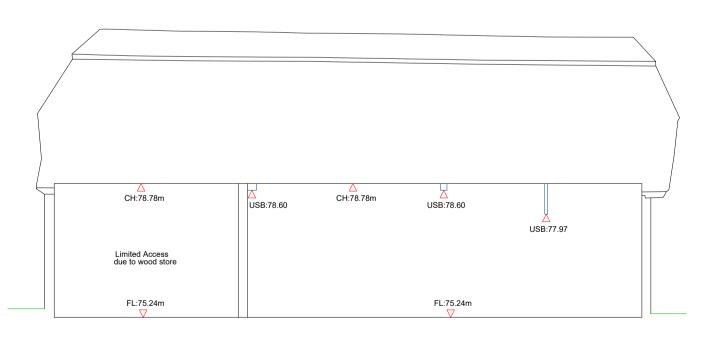

C - North West Elevation Datum 74.00m C - North East Elevation Datum 74.00m

C - Section 6 Datum 74.00m

C - South East Elevation Datum 74.00m

C - Section 5 Datum 74.00m

www.stafsurv.com Vernon Courtyard, Main Road, Sudbury, Derbyshire. DE6 5HS T 01283 584800 > F 01284 584844 > E info@stafsurv.com NOTES Boundaries surveyed are physical features and may not necessarily represent the legally conveyed ownership. Tree Spreads, Girths and Heights are approximate, any tree species identified should not be relied upon and checked by a specialist if critical Underground drainage depths, pipe sizes and runs have been recorded from the surface and may have been estimated or assumed Features surveyed off site such as buildings and trees may have been recorded remotely and may not be shown in full detail due to access / sighting restrictions CLIENT CO-ORDINATES & DATUM DERRIVED USING GEOID MODEL OSGM15(GB) & HORIZONTAL TRANSFORMATION OSTN15. THIS SURVEY IS ORIENTATED TO ORDNANCE SURVEY GRID NORTH WITH A TRUE OSGM15 CO-ORDINATE NEAR THE CENTRE OF THE SURVEY. THE SURVEY IS PLOTTED TO A FLAT PLANE GRID. HORIZONTAL MEASUREMENTS TAKEN FROM THIS SURVEY WILL BE TRUE DISTANCES. REFER TO SURVEY CONTROL STATION LISTING FOR RE-ESTABLISHING CONTROL ON SITE. Easting Northing Height Name STNA 123456.789 123456.789 123.456 STNB 123.456 123456.789 123456.789 STNC STNC1 STNC2 123.456 123.456 123456.789 123456.789 123456.789 123456.789 123456.789 123.456 123456.789 STND STNE STNF 123.456 123.456 123.456 123456.789 123456.789 123456.789 123456.789 123456.789 123456.789 SITE HOTEL SITE PROJECT MEASURED BUILDING SURVEY EXAMPLE SCALE DATE 1:100 @ A1 01/01/2023 DRAWING No. EX-MBS-2