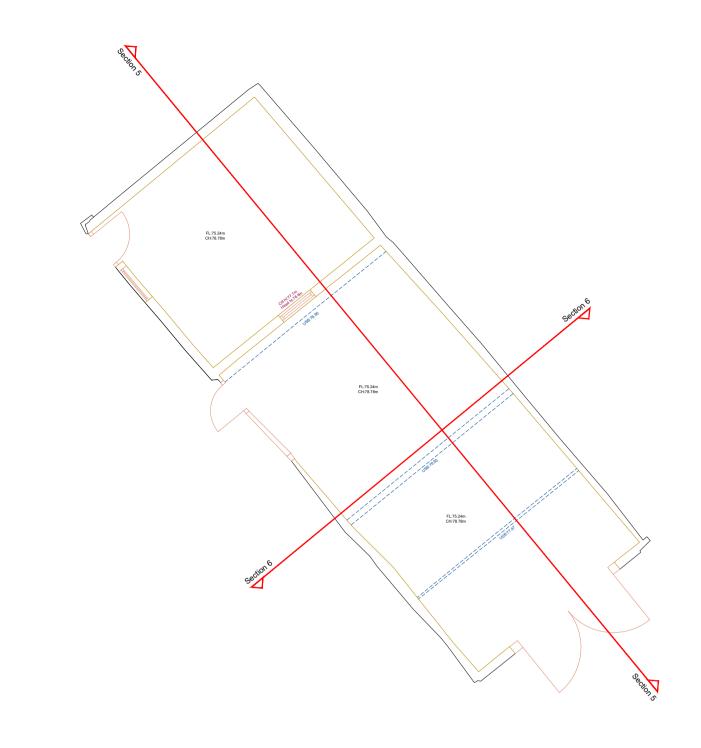

C - North West Elevation Datum 74.00m C - North East Elevation Datum 74.00m

C - Section 6 Datum 74.00m

C - South East Elevation Datum 74.00m

C - Section 5 Datum 74.00m

www.stafsurv.com Vernon Courtyard, Main Road, Sudbury, Derbyshire. DE6 5HS T 01283 584800 > F 01284 584844 > E info@stafsurv.com NOTES Boundaries surveyed are physical features and may not necessarily represent the legally conveyed ownership. Tree Spreads, Girths and Heights are approximate, any tree species identified should not be relied upon and checked by a specialist if critical Underground drainage depths, pipe sizes and runs have been recorded from the surface and may have been estimated or assumed Features surveyed off site such as buildings and trees may have been recorded remotely and may not be shown in full detail due to access / sighting restrictions CLIENT CO-ORDINATES & DATUM DERRIVED USING GEOID MODEL OSGM15(GB) & HORIZONTAL TRANSFORMATION OSTN15. THIS SURVEY IS ORIENTATED TO ORDNANCE SURVEY GRID NORTH WITH A TRUE OSGM15 CO-ORDINATE NEAR THE CENTRE OF THE SURVEY. THE SURVEY IS PLOTTED TO A FLAT PLANE GRID. HORIZONTAL MEASUREMENTS TAKEN FROM THIS SURVEY WILL BE TRUE DISTANCES. REFER TO SURVEY CONTROL STATION LISTING FOR RE-ESTABLISHING CONTROL ON SITE. Easting Northing Height Name STNA 123456.789 123456.789 123.456 STNB 123.456 123456.789 123456.789 STNC STNC1 STNC2 123.456 123.456 123456.789 123456.789 123456.789 123456.789 123456.789 123.456 123456.789 STND STNE STNF 123.456 123.456 123.456 123456.789 123456.789 123456.789 123456.789 123456.789 123456.789 SITE HOTEL SITE PROJECT MEASURED BUILDING SURVEY EXAMPLE SCALE DATE 1:100 @ A1 01/01/2023 DRAWING No. EX-MBS-2