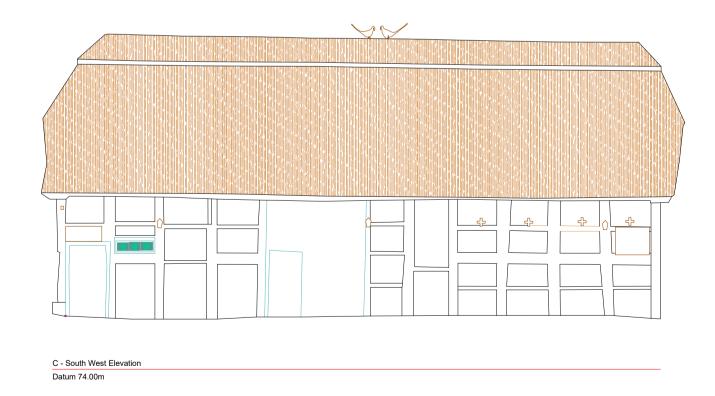

C - North West Elevation Datum 74.00m C - North East Elevation Datum 74.00m

C - Section 6 Datum 74.00m

C - South East Elevation Datum 74.00m

C - Section 5 Datum 74.00m

www.stafsurv.com Vernon Courtyard, Main Road, Sudbury, Derbyshire. DE6 5HS T 01283 584800 > F 01284 584844 > E info@stafsurv.com NOTES Boundaries surveyed are physical features and may not necessarily represent the legally conveyed ownership. Tree Spreads, Girths and Heights are approximate, any tree species identified should not be relied upon and checked by a specialist if critical Underground drainage depths, pipe sizes and runs have been recorded from the surface and may have been estimated or assumed Features surveyed off site such as buildings and trees may have been recorded remotely and may not be shown in full detail due to access / sighting restrictions CLIENT CO-ORDINATES & DATUM DERRIVED USING GEOID MODEL OSGM15(GB) & HORIZONTAL TRANSFORMATION OSTN15. THIS SURVEY IS ORIENTATED TO ORDNANCE SURVEY GRID NORTH WITH A TRUE OSGM15 CO-ORDINATE NEAR THE CENTRE OF THE SURVEY. THE SURVEY IS PLOTTED TO A FLAT PLANE GRID. HORIZONTAL MEASUREMENTS TAKEN FROM THIS SURVEY WILL BE TRUE DISTANCES. REFER TO SURVEY CONTROL STATION LISTING FOR RE-ESTABLISHING CONTROL ON SITE. Easting Northing Height Name STNA 123456.789 123456.789 123.456 STNB 123.456 123456.789 123456.789 STNC STNC1 STNC2 123.456 123.456 123456.789 123456.789 123456.789 123456.789 123456.789 123.456 123456.789 STND STNE STNF 123.456 123.456 123.456 123456.789 123456.789 123456.789 123456.789 123456.789 123456.789 SITE HOTEL SITE PROJECT MEASURED BUILDING SURVEY EXAMPLE SCALE DATE 1:100 @ A1 01/01/2023 DRAWING No. EX-MBS-2